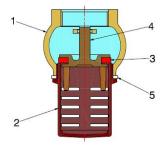

## COMPONENTS

| POS. | PART NAME     | N° | MATERIAL                 |
|------|---------------|----|--------------------------|
| 1    | Body          | 1  | CW617N UNI-EN 12165      |
| 2    | Filter        | 1  | Brass UNI-EN 1982-CB753S |
| 3    | Filter gasket | 1  | Fiber                    |
| 4    | Shutter       | 1  | CW617N UNI-EN 12165      |
| 5    | Seal gasket   | 1  | NBR                      |