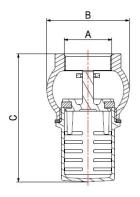

## **DIMENSIONS**

| DN  | Α      | В   | С     | PN |  |
|-----|--------|-----|-------|----|--|
| 15  | 1/2"   | 39  | 61    | 10 |  |
| 20  | 3/4"   | 45  | 70    | 10 |  |
| 25  | 1"     | 51  | 82    | 10 |  |
| 32  | 1.1/4" | 61  | 95    | 8  |  |
| 40  | 1.1/2" | 69  | 103   | 8  |  |
| 50  | 2"     | 80  | 121   | 8  |  |
| 65  | 2.1/2" | 100 | 168   | 6  |  |
| 80  | 3"     | 121 | 194.5 | 6  |  |
| 100 | 4"     | 145 | 216.5 | 6  |  |
|     |        |     |       |    |  |