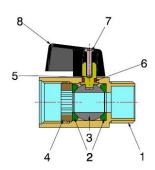

#### COMPONENTS

| POS. | PART NAME           | N° | MATERIAL                          |
|------|---------------------|----|-----------------------------------|
| 1    | Body                | 1  | CW511L UNI-EN 12164 chrome-plated |
| 2    | Seal                | 2  | PTFE                              |
| 3    | Ball                | 1  | CW511L UNI-EN 12164 nickel-plated |
| 4    | Ring nut            | 1  | CW511L UNI-EN 12164               |
| 5    | Stem                | 1  | CW511L UNI-EN 12164 nickel-plated |
| 6    | O-Ring              | 1  | EPDM Perox                        |
| 7    | Screw               | 1  | C4C UNI-EN 10263-03               |
| 8    | Black plastic lever | 1  | NYLON PA66 + Glass fiber          |