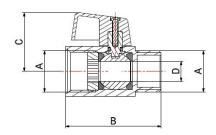

## **DIMENSIONS**

| DN | Α    | В  | С  | D  | PN |
|----|------|----|----|----|----|
| 10 | 3/8" | 40 | 27 | 8  | 10 |
| 15 | 1/2" | 45 | 29 | 10 | 10 |