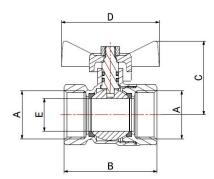

#### DIMENSIONS

| DN | A    | в  | С  | D  | E    | PN |  |
|----|------|----|----|----|------|----|--|
| 15 | 1/2" | 45 | 37 | 50 | 14   | 40 |  |
| 20 | 3/4" | 51 | 40 | 50 | 18   | 40 |  |
| 25 | 1"   | 62 | 48 | 67 | 22,5 | 40 |  |