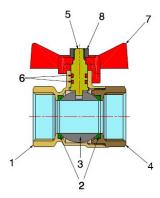

| COMPONENTS |                |    |                                   |  |  |  |
|------------|----------------|----|-----------------------------------|--|--|--|
| POS.       | PART NAME      | N° | MATERIAL                          |  |  |  |
| 1          | Body           | 1  | CW617N UNI-EN 12165 nickel-plated |  |  |  |
| 2          | Seal           | 2  | PTFE                              |  |  |  |
| 3          | Ball           | 1  | CW617N UNI-EN 12165 chrome-plated |  |  |  |
| 4          | End connection | 1  | CW617N UNI-EN 12165 nickel-plated |  |  |  |
| 5          | Stem           | 1  | CW617N UNI-EN 12164               |  |  |  |
| 6          | 0-Ring         | 2  | NBR                               |  |  |  |
| 7          | "T" handle     | 1  | Lacquered aluminium               |  |  |  |
| 8          | Nut            | 1  | Galvanised iron                   |  |  |  |
|            |                |    |                                   |  |  |  |