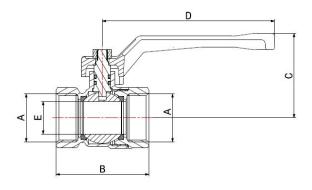

## **DIMENSIONS**

| DN | Α    | В  | С  | D  | E    | PN |  |
|----|------|----|----|----|------|----|--|
| 15 | 1/2" | 45 | 44 | 95 | 14   | 40 |  |
| 20 | 3/4" | 51 | 47 | 95 | 18   | 40 |  |
| 25 | 1"   | 62 | 52 | 95 | 22,5 | 40 |  |