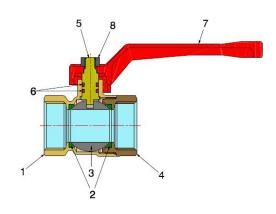

#### COMPONENTS

| POS. | PART NAME      | N° | MATERIAL                          |
|------|----------------|----|-----------------------------------|
| 1    | Body           | 1  | CW617N UNI-EN 12165 nickel-plated |
| 2    | Seal           | 2  | PTFE                              |
| 3    | Ball           | 1  | CW617N UNI-EN 12165 chrome-plated |
| 4    | End connection | 1  | CW617N UNI-EN 12165 nickel-plated |
| 5    | Stem           | 1  | CW617N UNI-EN 12164               |
| 6    | 0-Ring         | 2  | NBR                               |
| 7    | Lever          | 1  | Lacquered aluminium               |
| 8    | Nut            | 1  | Galvanised iron                   |