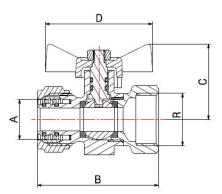

### DIMENSIONS

| A    | A1   | В  | С  | D  |
|------|------|----|----|----|
| 16x2 | 1/2" | 55 | 36 | 54 |
| 20x2 | 3/4" | 61 | 38 | 54 |