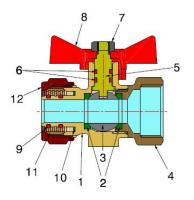

#### COMPONENTS

| POS. | PART NAME      | N° | MATERIAL                          |
|------|----------------|----|-----------------------------------|
| 1    | Body           | 1  | CW617N UNI-EN 12165 nickel-plated |
| 2    | Seal           | 2  | PTFE                              |
| 3    | Ball           | 1  | CW617N UNI-EN 12164 chrome-plated |
| 4    | End connection | 1  | CW617N UNI-EN 12164 nickel-plated |
| 5    | Stem           | 1  | CW617N UNI-EN 12164               |
| 6    | O-Ring stem    | 2  | EPDM Perox                        |
| 7    | Nut            | 1  | Galvanised iron                   |
| 8    | "T" handle     | 1  | Lacquered alluminium              |
| 9    | 0-Ring         | 2  | EPDM Perox                        |
| 10   | Washer         | 1  | PTFE                              |
| 11   | Ogive          | 1  | CW617N UNI-EN 12164               |
| 12   | Nut            | 1  | CW617N UNI-EN 12165 nickel-plated |