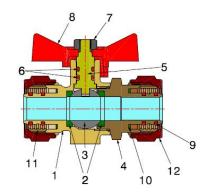

### COMPONENTS

| POS. | PART NAME      | N° | MATERIAL                          |
|------|----------------|----|-----------------------------------|
| 1    | Body           | 1  | CW617N UNI-EN 12165 nickel-plated |
| 2    | Seal           | 2  | PTFE                              |
| 3    | Ball           | 1  | CW617N UNI-EN 12164 chrome-plated |
| 4    | End connection | 1  | CW617N UNI-EN 12164 nickel-plated |
| 5    | Stem           | 1  | CW617N UNI-EN 12164               |
| 6    | 0-Ring stem    | 2  | EPDM Perox                        |
| 7    | Nut            | 1  | Galvanised iron                   |
| 8    | "T" handle     | 1  | Lacquered alluminium              |
| 9    | 0-Ring         | 4  | EPDM Perox                        |
| 10   | Washer         | 2  | PTFE                              |
| 11   | Ogive          | 2  | CW617N UNI-EN 12164               |
| 12   | Nut            | 2  | CW617N UNI-EN 12165 nickel-plated |
|      |                |    |                                   |