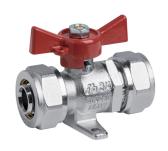

# **BALL VALVE**

8643

- Flanged ball valve with compression ends and T handle
- Maximum operating pressure 10 bar
- Temperature range between min 0°C max +95°C

Valve suitable for distributing and interrupting fluids that are generally non-corrosive, compatibly with the valve materials. Heating, plumbing and industrial systems are the ideal fields of application, such as high and low temperature heating systems, HVAC, air-conditioning and water distribution.