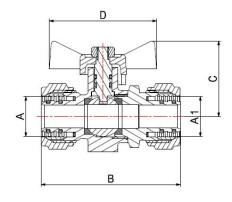

#### **DIMENSIONS**

| Α    | A1   | В  | С  | D  |  |
|------|------|----|----|----|--|
| 16x2 | 16x2 | 65 | 36 | 54 |  |
| 20x2 | 20x2 | 70 | 38 | 54 |  |