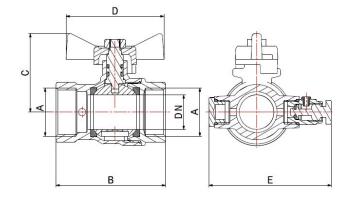

#### DIMENSIONS

COMPONENTS

| DN | А    | В  | С  | D  | E  | PN | KV*   |
|----|------|----|----|----|----|----|-------|
| 15 | 1/2" | 54 | 47 | 54 | 63 | 15 | 10,05 |
| 20 | 3/4" | 61 | 51 | 54 | 70 | 15 | 24,56 |
| 25 | 1"   | 70 | 57 | 70 | 76 | 15 | 51,21 |