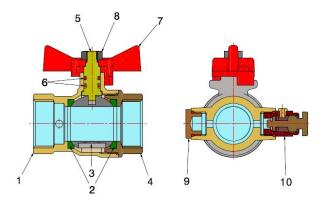

| POS. | PART NAME       | N° | MATERIAL                          |  |
|------|-----------------|----|-----------------------------------|--|
| 1    | Body            | 1  | CW617N UNI-EN 12165 nickel-plated |  |
| 2    | Seal            | 2  | PTFE                              |  |
| 3    | Ball            | 1  | CW617N UNI-EN 12165 chrome-plated |  |
| 4    | End connection  | 1  | CW617N UNI-EN 12165 nickel-plated |  |
| 5    | Stem            | 1  | CW617N UNI-EN 12164               |  |
| 6    | 0-Ring          | 2  | NBR                               |  |
| 7    | "T" handle      | 1  | Lacquered aluminium               |  |
| 8    | Nut             | 1  | Galvanised iron                   |  |
| 9    | Cap with O-Ring | 1  | See code 330011022XA              |  |
| 10   | Drain valve     | 1  | See code 39911102                 |  |
|      |                 |    |                                   |  |