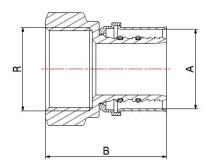

### DIMENSIONS

| A  | R      | В  |
|----|--------|----|
| 40 | 1.1/4" | 62 |
| 50 | 1.1/2" | 71 |
| 63 | 2"     | 78 |
| 75 | 2.1/2" | 93 |