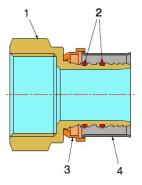

### COMPONENTS

| POS. | PART NAME      | N° | MATERIAL                 |
|------|----------------|----|--------------------------|
| 1    | Fitting        | 1  | CW617N UNI-EN 12165      |
| 2    | 0-Ring         | 2  | EPDM Perox               |
| 3    | Bushing holder | 1  | Plastic                  |
| 4    | Bushing        | 1  | AISI 304 stainless steel |