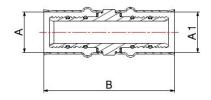

# **DIMENSIONS**

| Α  | A1 | В  |  |
|----|----|----|--|
| 16 | 16 | 66 |  |
| 20 | 16 | 66 |  |
| 20 | 20 | 66 |  |
| 26 | 26 | 66 |  |
|    |    |    |  |