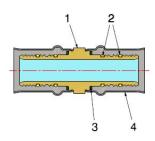

#### COMPONENTS

| POS. | PART NAME | N° | MATERIAL                              |
|------|-----------|----|---------------------------------------|
| 1    | Fitting   | 1  | CW617N UNI-EN 12164                   |
| 2    | 0-Ring    | 4  | NBR UNI-EN 682/06 - DVGW EN 549       |
| 3    | Washer    | 2  | PTFE                                  |
| 4    | Bushing   | 2  | AISI 304 stainless steel "gas marked" |