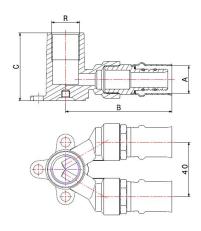

# **DIMENSIONS**

| Α  | R    | В  | С  |  |
|----|------|----|----|--|
| 16 | 1/2" | 75 | 50 |  |
| 20 | 1/2" | 75 | 50 |  |