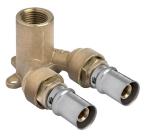

# **DOUBLE FLANGED** FITTINGS WITH PARALLEL **WAYS**

4059

- Maximum operating pressure 10 bar
- Temperature range min 0°C max +95°C
- The jaws for the fittings pressing have to be **TH** profile.

Fitting suitable for distributing fluids that are generally noncorrosive, compatibly with the fitting materials.

Heating, plumbing and industrial systems are the ideal fields of application, such as high and low temperature heating systems, airconditioning and distribution of drinking water.

The tightness is guaranteed by two EPDM PEROX O-Rings, particularly recommended with water-glycol solutions, with a maximum glycol presence of 50%.