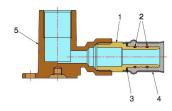

### COMPONENTS

| POS. | PART NAME    | N° | MATERIAL                 |
|------|--------------|----|--------------------------|
| 1    | Fitting      | 2  | CW617N UNI-EN 12164      |
| 2    | O-Ring       | 4  | EPDM Perox               |
| 3    | Washer       | 2  | PTFE                     |
| 4    | Bushing      | 2  | AISI 304 stainless steel |
| 5    | Flanged body | 1  | CW617N UNI-EN 12165      |