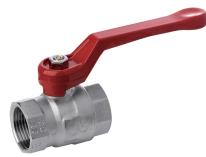

## WATER BALL VALVES

- F/F water ball valve with aluminium lever
- Thread ISO 228
- Temperature range min -10°C max +120°C

Valve suitable for distributing and interrupting liquids that are generally non-corrosive, compatibly with the valve materials. Plumbing, heating, industrial and agricultural sectors are the ideal fields of application. It's a full bore valve and the ball seal is guaranteed by two PTFE seats.