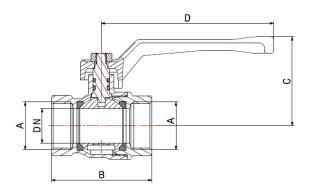

### DIMENSIONS

| DN | А      | В   | С  | D   | PN | KV*    |
|----|--------|-----|----|-----|----|--------|
| 8  | 1/4"   | 39  | 39 | 95  | 40 | -      |
| 10 | 3/8"   | 39  | 39 | 95  | 40 | _      |
| 15 | 1/2"   | 49  | 45 | 95  | 40 | 10,05  |
| 20 | 3/4"   | 55  | 49 | 95  | 40 | 24,56  |
| 25 | 1"     | 65  | 56 | 120 | 40 | 51,21  |
| 32 | 1.1/4" | 77  | 69 | 120 | 30 | 68,65  |
| 40 | 1.1/2" | 90  | 80 | 150 | 30 | 98,83  |
| 50 | 2"     | 104 | 87 | 150 | 30 | 177,04 |