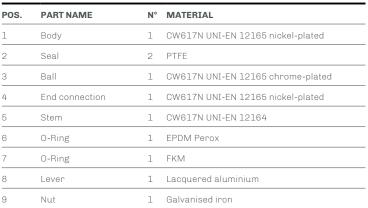

## WATER BALL VALVES

# TAMIGI

760002







## WATER BALL VALVES

- F/F water ball valve with aluminium lever
- Thread ISO 228
- Temperature range min -10°C max +120°C

Valve suitable for distributing and interrupting liquids that are generally non-corrosive, compatibly with the valve materials. Plumbing, heating, industrial and agricultural sectors are the ideal fields of application. It's a full bore valve and the ball seal is guaranteed by two PTFE seats.

imonod **O** 

The operating mechanism seal features two O-Rings with an internally installed stem and anti-ejection system.

It is advisable to carry out a complete maneuver cycle at least once every three months in order to prevent limescale deposits that could compromise the valve functioning.



COMPONENTS



### DIMENSIONS

| DN | А      | В   | С  | D   | PN | KV*    |
|----|--------|-----|----|-----|----|--------|
| 8  | 1/4"   | 39  | 39 | 95  | 40 | -      |
| 10 | 3/8"   | 39  | 39 | 95  | 40 | _      |
| 15 | 1/2"   | 49  | 45 | 95  | 40 | 10,05  |
| 20 | 3/4"   | 55  | 49 | 95  | 40 | 24,56  |
| 25 | 1"     | 65  | 56 | 120 | 40 | 51,21  |
| 32 | 1.1/4" | 77  | 69 | 120 | 30 | 68,65  |
| 40 | 1.1/2" | 90  | 80 | 150 | 30 | 98,83  |
| 50 | 2"     | 104 | 87 | 150 | 30 | 177,04 |

PRESSURE DROP see chart at the end of catalogue

### PACKAGING

|            | 1/4"      | 3/8"      | 1/2"      | 3/4"      | 1"        | 1.1/4"    | 1.1/2"    | 2"        |
|------------|-----------|-----------|-----------|-----------|-----------|-----------|-----------|-----------|
| CODE       | 76000202R