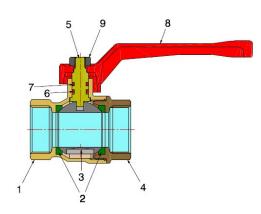

## WATER BALL VALVES

# TAMIGI

760002







## WATER BALL VALVES

- F/F water ball valve with aluminium lever
- Thread ISO 228
- Temperature range min -10°C max +120°C

Valve suitable for distributing and interrupting liquids that are generally non-corrosive, compatibly with the valve materials. Plumbing, heating, industrial and agricultural sectors are the ideal fields of application. It's a full bore valve and the ball seal is guaranteed by two PTFE seats.

imonod **O** 

The operating mechanism seal features two O-Rings with an internally installed stem and anti-ejection system.

It is advisable to carry out a complete maneuver cycle at least once every three months in order to prevent limescale deposits that could compromise the valve functioning.



COMPONENTS



### DIMENSIONS

| DN | А      | В   | С  | D   | PN | KV*