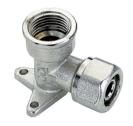

## **FEMALE ELBOW FITTING**

3954

- Thread EN 10226-1
- Maximum operating pressure 10 bar
- Temperature range min 0°C max +95°C

Fitting suitable for distributing fluids that are generally noncorrosive, compatibly with the fitting materials.

Heating, plumbing and industrial systems are the ideal fields of application, such as high and low temperature heating systems, HVAC, air-conditioning and distribution of drinking water.

The fitting features an external clamping nut to ensure a perfect crimping to the pipe and an excellent resistance to external stress.