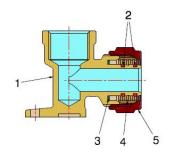

## COMPONENTS

| POS. | PART NAME | N° | MATERIAL                          |
|------|-----------|----|-----------------------------------|
| 1    | Fitting   | 1  | CW617N UNI-EN 12165 nickel-plated |
| 2    | 0-Ring    | 2  | EPDM Perox                        |
| 3    | Washer    | 1  | PTFE                              |
| 4    | Ogive     | 1  | CW617N UNI-EN 12164               |
| 5    | Nut       | 1  | CW617N UNI-EN 12165 nickel-plated |