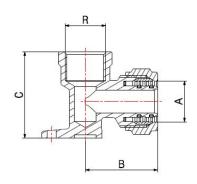

## **DIMENSIONS**

| Α    | R    | В  | С  |  |
|------|------|----|----|--|
| 16x2 | 1/2" | 32 | 41 |  |
| 16x2 | 3/4" | 37 | 45 |  |
| 18x2 | 1/2" | 37 | 47 |  |
| 18x2 | 3/4" | 39 | 50 |  |
| 20x2 | 1/2" | 37 | 44 |  |