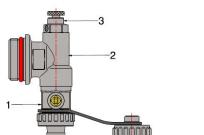

#### COMPONENTS

| POS. PART NAME |                                         |
|----------------|-----------------------------------------|
| 1              | 1/2" boiler ball drain valve with lever |
| 2              | F/M/F tee with 0-Ring                   |
| 3              | Drain cock with O-Ring                  |