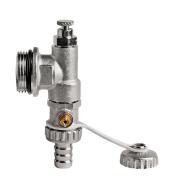

# **MANIFOLD TERMINAL**

3753

## • Manifold terminal with relief valve

• Finishing available sandblasted yellow and nickel plated