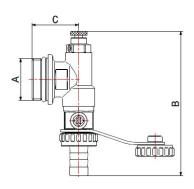

# **DIMENSIONS**

| A    | В   | С  | PN |  |
|------|-----|----|----|--|
| 3/4" | 120 | 37 | 10 |  |
| 1"   | 120 | 37 | 10 |  |