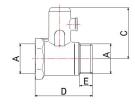

### DIMENSIONS

| A    | В  | С  | D  |
|------|----|----|----|
| 1/2" | 48 | 40 | 10 |
| 3/4" | 62 | 54 | 11 |