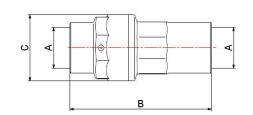

#### DIMENSIONS

| DIMENSIONS |      |    |    |
|------------|------|----|----|
| DN         | А    | В  | с  |
| 15         | 1/2" | 71 | 33 |