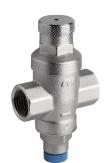

## **PRESSURE REDUCER**

3627

# PRESSURE REDUCERS AND GAUGES

- Mini pressure reducer
- Maximum operating pressure 10 bar
- Temperature range min 0°C max +80°C

Reducer suitable for regulating downstream pressure of fluids with a low flow.

Plumbing and heating systems are the ideal field of application. The seat tightness is guaranteed by a NBR gasket.

The reducer is pre-calibrated in our factory with an outlet pressure of 3 bar.

The regulation range of the outlet pressure is 1,2-5 bar.