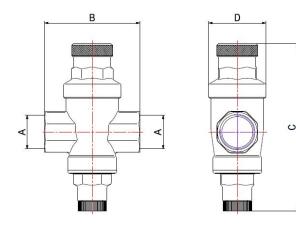

### DIMENSIONS

| A    | В  | С   | D  |
|------|----|-----|----|
| 1/2" | 58 | 105 | 35 |
| 3/4" | 58 | 105 | 35 |